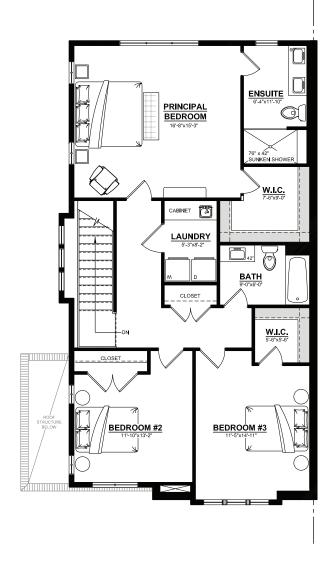

**GROUND FLOOR** 

- 1869 sq ft 2 storey unit
- 3 bedrooms
- 2.5 baths
- Potential to finish the basement
- Over sized singe car garage

**GROUND FLOOR** 

**2ND STOREY** 

- 1869 sq ft 2 storey unit
- 3 bedrooms
- 2.5 baths
- Potential to finish the basement
- Over sized singe car garage

**GROUND FLOOR** 

2ND STOREY

- 1869 sq ft 2 storey unit
- 3 bedrooms
- 2.5 baths
- Potential to finish the basement
- Over sized singe car garage

**GROUND FLOOR** 

- 1869 sq ft 2 storey unit
- 3 bedrooms
- 2.5 baths
- Potential to finish the basement
- Over sized singe car garage