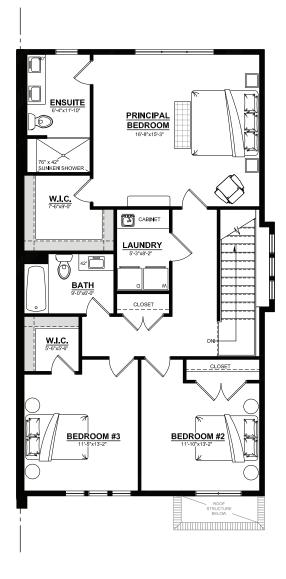

**GROUND FLOOR** 

- 1869 sq ft 2 storey unit
- 3 bedrooms
- 2.5 baths
- Potential to finish the basement
- Over sized singe car garage

**GROUND FLOOR** 

**2ND STOREY**