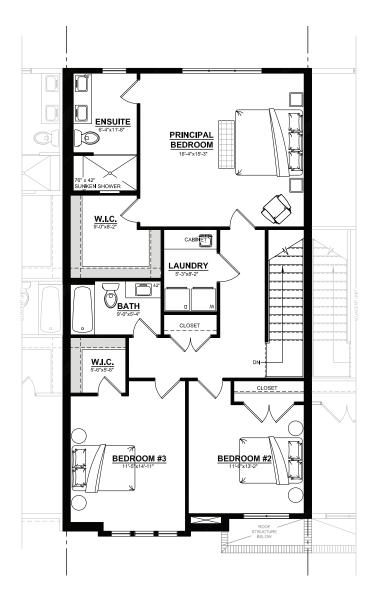

- 1869 sq ft 2 storey unit
- 3 bedrooms
- 2.5 baths
- Potential to finish the basement
- Over sized singe car garage

**GROUND FLOOR** 

- 1857 sq ft 2 storey unit
- 3 bedrooms
- 2.5 baths
- Potential to finish the basement
- Over sized singe car garage

**GROUND FLOOR** 

- 1869 sq ft 2 storey unit
- 3 bedrooms
- 2.5 baths
- Potential to finish the basement
- Over sized singe car garage

**GROUND FLOOR** 

**2ND STOREY** 

- 1869 sq ft 2 storey unit
- 3 bedrooms
- 2.5 baths
- Potential to finish the basement
- Over sized singe car garage

**GROUND FLOOR** 

2ND STOREY

- 1869 sq ft 2 storey unit
- 3 bedrooms
- 2.5 baths
- Potential to finish the basement
- Over sized singe car garage

**GROUND FLOOR** 

- 1869 sq ft 2 storey unit
- 3 bedrooms
- 2.5 baths
- Potential to finish the basement
- Over sized singe car garage

**GROUND FLOOR** 

- 1869 sq ft 2 storey unit
- 3 bedrooms
- 2.5 baths
- Potential to finish the basement
- Over sized singe car garage

**GROUND FLOOR** 

**2ND STOREY**