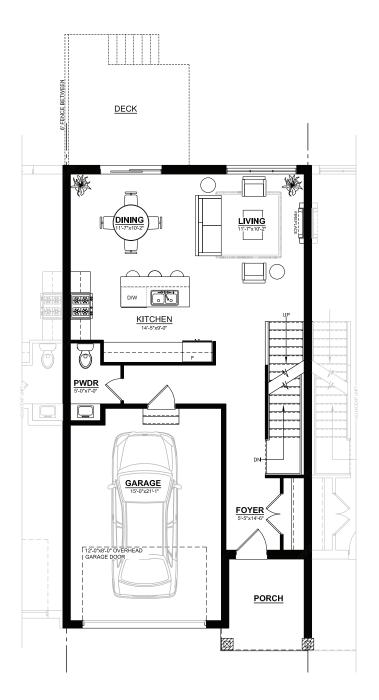

- 1869 sq ft 2 storey unit
- 3 bedrooms
- 2.5 baths
- Potential to finish the basement
- Over sized singe car garage

**GROUND FLOOR** 

- 1857 sq ft 2 storey unit
- 3 bedrooms
- 2.5 baths
- Potential to finish the basement
- Over sized singe car garage

**GROUND FLOOR** 

- 1869 sq ft 2 storey unit
- 3 bedrooms
- 2.5 baths
- Potential to finish the basement
- Over sized singe car garage

**GROUND FLOOR** 

**2ND STOREY** 

- 1869 sq ft 2 storey unit
- 3 bedrooms
- 2.5 baths
- Potential to finish the basement
- Over sized singe car garage

**GROUND FLOOR** 

2ND STOREY

- 1869 sq ft 2 storey unit
- 3 bedrooms
- 2.5 baths
- Potential to finish the basement
- Over sized singe car garage

**GROUND FLOOR** 

- 1869 sq ft 2 storey unit
- 3 bedrooms
- 2.5 baths
- Potential to finish the basement
- Over sized singe car garage

**GROUND FLOOR** 

- 1869 sq ft 2 storey unit
- 3 bedrooms
- 2.5 baths
- Potential to finish the basement
- Over sized singe car garage

**GROUND FLOOR** 

**2ND STOREY**