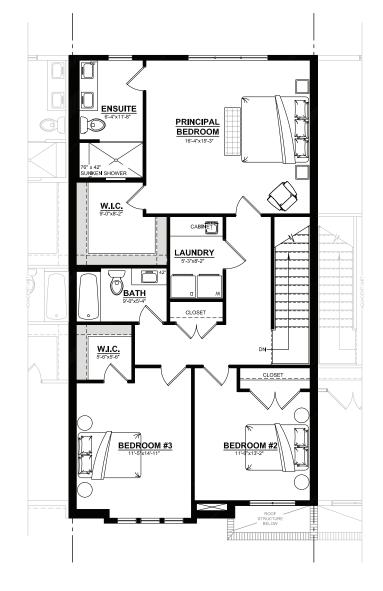

- 1869 sq ft 2 storey unit
- 3 bedrooms
- 2.5 baths
- Potential to finish the basement
- Over sized singe car garage

**GROUND FLOOR** 

- 1857 sq ft 2 storey unit
- 3 bedrooms
- 2.5 baths
- Potential to finish the basement
- Over sized singe car garage

**GROUND FLOOR** 

- 1869 sq ft 2 storey unit
- 3 bedrooms
- 2.5 baths
- Potential to finish the basement
- Over sized singe car garage

**GROUND FLOOR** 

**2ND STOREY** 

- 1869 sq ft 2 storey unit
- 3 bedrooms
- 2.5 baths
- Potential to finish the basement
- Over sized singe car garage

**GROUND FLOOR** 

2ND STOREY

- 1869 sq ft 2 storey unit
- 3 bedrooms
- 2.5 baths
- Potential to finish the basement
- Over sized singe car garage

**GROUND FLOOR** 

- 1869 sq ft 2 storey unit
- 3 bedrooms
- 2.5 baths
- Potential to finish the basement
- Over sized singe car garage

**GROUND FLOOR** 

- 1869 sq ft 2 storey unit
- 3 bedrooms
- 2.5 baths
- Potential to finish the basement
- Over sized singe car garage

**GROUND FLOOR** 

**2ND STOREY**