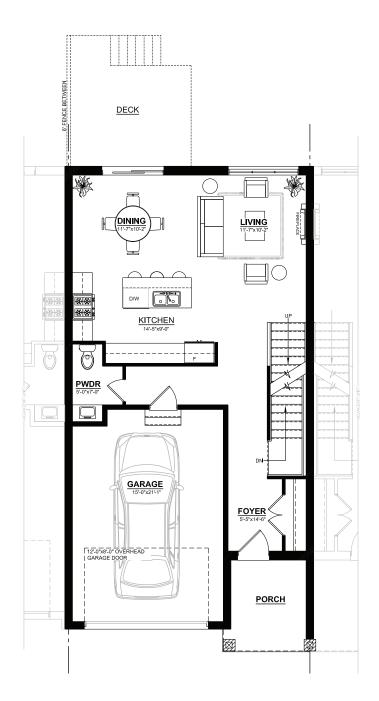

- 1869 sq ft 2 storey unit
- 3 bedrooms
- 2.5 baths
- Potential to finish the basement
- Over sized singe car garage

**GROUND FLOOR** 

- 1857 sq ft 2 storey unit
- 3 bedrooms
- 2.5 baths
- Potential to finish the basement
- Over sized singe car garage

**GROUND FLOOR** 

- 1869 sq ft 2 storey unit
- 3 bedrooms
- 2.5 baths
- Potential to finish the basement
- Over sized singe car garage

**GROUND FLOOR** 

**2ND STOREY** 

- 1869 sq ft 2 storey unit
- 3 bedrooms
- 2.5 baths
- Potential to finish the basement
- Over sized singe car garage