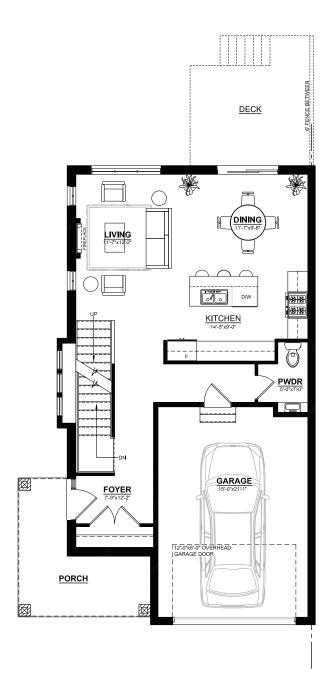

- 1869 sq ft 2 storey unit
- 3 bedrooms
- 2.5 baths
- Potential to finish the basement
- Over sized singe car garage

**GROUND FLOOR** 

- 1857 sq ft 2 storey unit
- 3 bedrooms
- 2.5 baths
- Potential to finish the basement
- Over sized singe car garage

**GROUND FLOOR** 

- 1869 sq ft 2 storey unit
- 3 bedrooms
- 2.5 baths
- Potential to finish the basement
- Over sized singe car garage

**GROUND FLOOR** 

**2ND STOREY** 

- 1869 sq ft 2 storey unit
- 3 bedrooms
- 2.5 baths
- Potential to finish the basement
- Over sized singe car garage