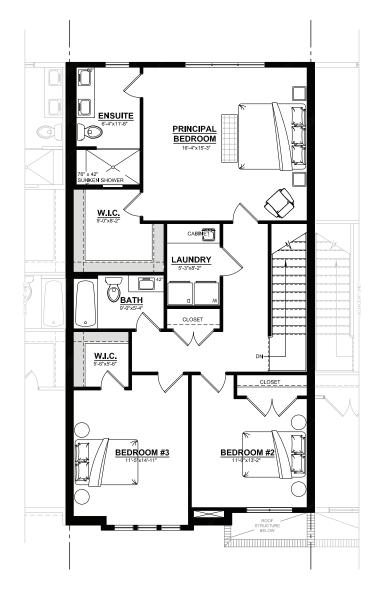

**GROUND FLOOR** 

- 1869 sq ft 2 storey unit
- 3 bedrooms
- 2.5 baths
- Potential to finish the basement
- Over sized singe car garage

**GROUND FLOOR** 

**2ND STOREY** 

- 1869 sq ft 2 storey unit
- 3 bedrooms
- 2.5 baths
- Potential to finish the basement
- Over sized singe car garage

**GROUND FLOOR** 

2ND STOREY

- 1869 sq ft 2 storey unit
- 3 bedrooms
- 2.5 baths
- Potential to finish the basement
- Over sized singe car garage

**GROUND FLOOR** 

- 1869 sq ft 2 storey unit
- 3 bedrooms
- 2.5 baths
- Potential to finish the basement
- Over sized singe car garage

**GROUND FLOOR** 

- 1869 sq ft 2 storey unit
- 3 bedrooms
- 2.5 baths
- Potential to finish the basement
- Over sized singe car garage

**GROUND FLOOR** 

**2ND STOREY**