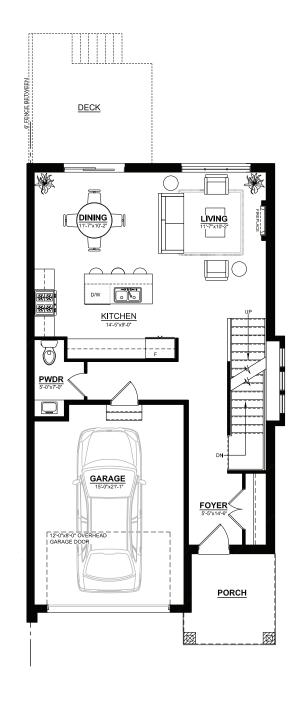

**GROUND FLOOR** 

2ND STOREY

- 1869 sq ft 2 storey unit
- 3 bedrooms
- 2.5 baths
- Potential to finish the basement
- Over sized singe car garage

**GROUND FLOOR** 

- 1869 sq ft 2 storey unit
- 3 bedrooms
- 2.5 baths
- Potential to finish the basement
- Over sized singe car garage

**GROUND FLOOR** 

- 1869 sq ft 2 storey unit
- 3 bedrooms
- 2.5 baths
- Potential to finish the basement
- Over sized singe car garage

**GROUND FLOOR** 

**2ND STOREY**