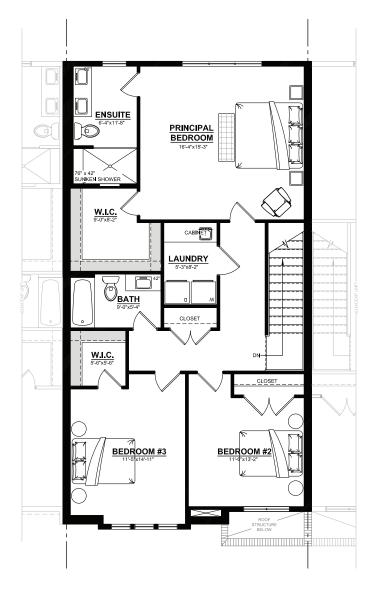

**GROUND FLOOR** 

- 1869 sq ft 2 storey unit
- 3 bedrooms
- 2.5 baths
- Potential to finish the basement
- Over sized singe car garage

**GROUND FLOOR** 

**2ND STOREY** 

- 1869 sq ft 2 storey unit
- 3 bedrooms
- 2.5 baths
- Potential to finish the basement
- Over sized singe car garage

**GROUND FLOOR** 

2ND STOREY

- 1869 sq ft 2 storey unit
- 3 bedrooms
- 2.5 baths
- Potential to finish the basement
- Over sized singe car garage

**GROUND FLOOR** 

- 1869 sq ft 2 storey unit
- 3 bedrooms
- 2.5 baths
- Potential to finish the basement
- Over sized singe car garage

**GROUND FLOOR** 

- 1869 sq ft 2 storey unit
- 3 bedrooms
- 2.5 baths
- Potential to finish the basement
- Over sized singe car garage

**GROUND FLOOR** 

**2ND STOREY**